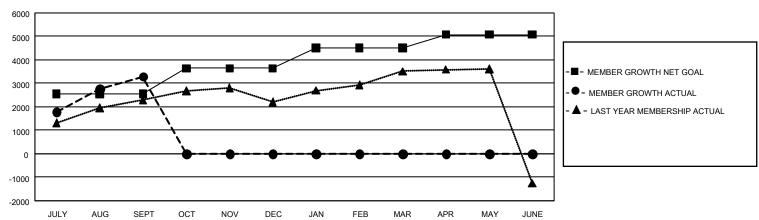

### GOALS AND ACTUAL MEMBERS CUMULATIVE

| DROPPED CLUBS: 8                              |    | 773 CLUBS OF 1,111 ADDED 1 OR<br>MORE NEW MEMBERS | GENDER DISTRIBUTION              |                 |  |
|-----------------------------------------------|----|---------------------------------------------------|----------------------------------|-----------------|--|
|                                               |    |                                                   | MALE                             | 27,638 (66.13%) |  |
|                                               |    | FEMALE                                            |                                  | 14,140 (33.83%) |  |
| DROPPED MEMBERS                               |    |                                                   | NON BINARY                       | 0 (0.00%)       |  |
| DECEASED                                      | 21 |                                                   | PREFER NOT TO ANSWER             | 15 (0.04%)      |  |
| CLUB CANCELLED                                | 0  |                                                   |                                  |                 |  |
| OTHER         876           TOTAL         897 |    | CLICK HERE FOR CUMULATIVE MEMBERSHIP DATA         | TOTAL FAMILY UNIT MEMBERS 7,094  |                 |  |
|                                               |    |                                                   | FAMILY MEMBERS PAYING HALF 4,255 |                 |  |
|                                               |    |                                                   | DUES                             |                 |  |