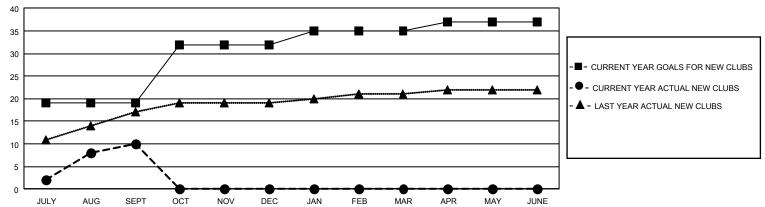

| 8             | JULY/AUG/SEPT         | 2540                  | 4,533                   | 896                                                |
| OCT/NOV/DEC                 | 39            | 0         | 0             | OCT/NOV/DEC           | 1100                  | 0                       | 0                                                  |
| JAN/FEB/MAR                 | 9             | 0         | 0             | JAN/FEB/MAR           | 864                   | 0                       | 0                                                  |
| APR/MAY/JUNE                | 6             | 0         | 0             | APR/MAY/JUNE          | 573                   | 0                       | 0                                                  |

#### GOALS AND ACTUAL NEW CLUBS CUMULATIVE



### GOALS AND ACTUAL MEMBERS CUMULATIVE



| DROPPED CLUBS: 8                              |    | 773 CLUBS OF 1,111 ADDED 1 OR<br>MORE NEW MEMBERS | GENDER DISTRIBUTION              |                 |  |
|-----------------------------------------------|----|---------------------------------------------------|----------------------------------|-----------------|--|
|                                               |    |                                                   | MALE                             | 27,638 (66.13%) |  |
|                                               |    | FEMALE                                            |                                  | 14,140 (33.83%) |  |
| DROPPED MEMBERS                               |    |